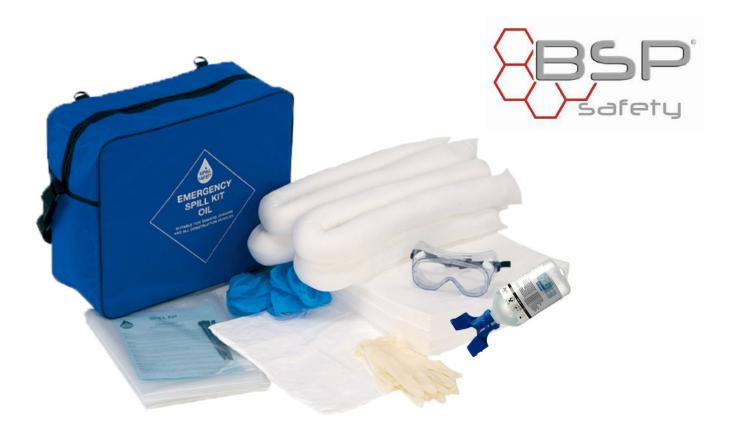

## Description:

Delux Kit 30 liters is often used in tankers and tanks cabins. The Delux version consists of: pads, socks, disposal bags, ties and instruction sheets, along with a part of indirect vent goggles (Goggles), disposable coveralls, a pair of copper shoes and a pair of gloves, wash eyes (4.9% solution of sterile phosphate - 500ml). Carry bag PVC / polyester with zip.